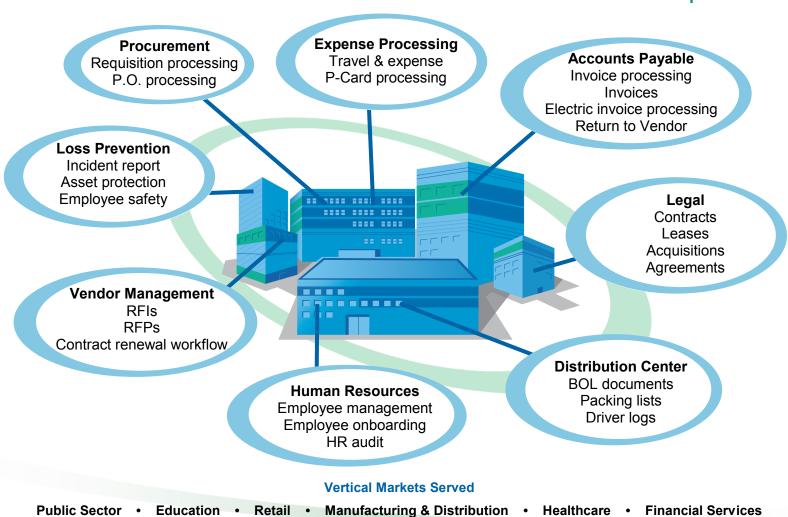

d indexing
  Dynamic search and retrieval of stored information Prevents lost or misfiles documents
- Supports indexing with barcodes Online viewing for collaboration





## **Host system integration**

Intellinetics technology easily links with your existing host business application to support:

- Dynamic database lookups
  Retrieval via DirectVUE™ one-touch technology



#### Work flow

Enables users to electronically:

- Review documents
- Conduct approvals Route content
- Assigning work task and states
- Enable audit trails



#### **Records management**

Helps users:

- Manage paper and electronic records through long-term archiving
- Automate document retention policies
- Ensure legal, regulatory and industry compliance

# Intellivue™ Solution Platform On-Demand Solution Examples



# Intellivue™ at your Desktop