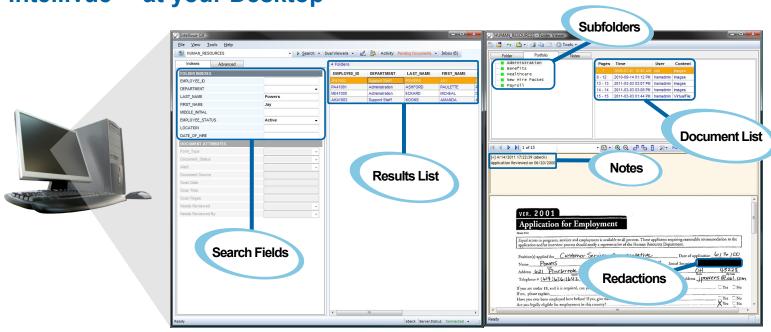

etrieval of stored information Prevents lost or misfiles documents
- Supports indexing with barcodes Online viewing for collaboration





## **Host system integration**

Intellinetics technology easily links with your existing host business application to support:

- Dynamic database lookups
  Retrieval via DirectVUE™ one-touch technology



#### Work flow

Enables users to electronically:

- Review documents
- Conduct approvals Route content
- Assigning work task and states
- Enable audit trails



#### **Records management**

Helps users:

- Manage paper and electronic records through long-term archiving
- Automate document retention policies
- Ensure legal, regulatory and industry compliance

# Intellivue™ Solution Platform On-Demand Solution Examples



# Intellivue™ at your Desktop